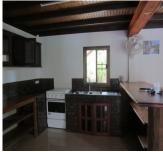

## About this property

Are you dreaming to own a house with beautiful garden? **Wegofa Real Estate in Lao** offers you the unique opportunity to buy this nice and stylishly furnished one-storey residence with a stunning view of village, situated in a quiet and nice village of Sisattanak district, Vientiane capital. The house with wooden flooring is located on a 1.570 sq.m of total area. and its total built up area is 420 sq.m.

\* The house comprises of: a spacious living area, kitchen and dining areas, 4 comfortable bedrooms with wonderful views and 4 convenient bathrooms.

\* The house comprises of: a spacious living area, kitchen and dining areas, 4 comfortable bedrooms with wonderful views and 4 convenient bathrooms. The property comes with a large yard with a finished swimming pool. The yard is well-kept and beautifully landscaped. The electricity, water and air condition are available; Internet is already connected. It is placed in a good road, which is easily accessible throughout the year. In the settlement are to be found all facilities that one might needs. Closely are the public facilities. Property is suitable for all year living and for recreation and relaxation.