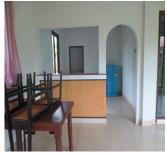

## About this property

Are you dreaming to own a house with beautiful garden? **Wegofa Real Estate in Lao** offers you the unique opportunity to buy this nice and stylishly furnished one-storey residence with a stunning view of village, situated in a quiet and nice village of Sisattanak district, Vientiane capital. The house with wooden flooring is located on a 1.570 sq.m of total area. and its total built up area is 420 sq.m.

\* The house comprises of: a spacious living area, kitchen and dining areas, 4 comfortable bedrooms with wonderful views and 4 convenient bathrooms.

\* The house comprises of: a spacious living area, kitchen and dining areas, 4 comfortable bedrooms with wonderful views and 4 convenient bathrooms. The property comes with a large yard with a finished swimming pool. The yard is well-kept and beautifully landscaped. The electricity, water and air condition are available; Internet is already connected. It is placed in a good road, which is easily accessible throughout the year. In the settlement are to be found all facilities that one might needs. Closely are the public facilities. Property is suitable for all year living and for recreation and relaxation.