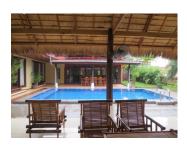

\* The house comprises of: a spacious living area, kitchen and dining areas, 4 comfortable bedrooms with wonderful views and 4 convenient bathrooms.

\* The house comprises of: a spacious living area, kitchen and dining areas, 4 comfortable bedrooms with wonderful views and 4 convenient bathrooms. The property comes with a large yard with a finished swimming pool. The yard is well-kept and beautifully landscaped. The electricity, water and air condition are available; Internet is already connected. It is placed in a good road, which is easily accessible throughout the year. In the settlement are to be found all facilities that one might needs. Closely are the public facilities. Property is suitable for all year living and for recreation and relaxation.