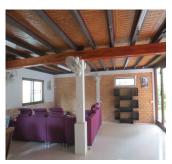

## About this property

Are you dreaming to own a house with beautiful garden? **Wegofa Real Estate in Lao** offers you the unique opportunity to buy this nice and stylishly furnished one-storey residence with a stunning view of village, situated in a quiet and nice village of Sisattanak district, Vientiane capital. The house with wooden flooring is located on a 1.570 sq.m of total area. and its total built up area is 420 sq.m.

\* The house comprises of: a spacious living area, kitchen and dining areas, 4 comfortable bedrooms with wonderful views and 4 convenient bathrooms.

\* The house comprises of: a spacious living area, kitchen and dining areas, 4 comfortable bedrooms with wonderful views and 4 convenient bathrooms. The property comes with a large yard with a finished swimming pool. The yard is well-kept and beautifully landscaped. The electricity, water and air condition are available; Internet is already connected. It is placed in a good road, which is easily accessible throughout the year. In the settlement are to be found all facilities that one might needs. Closely are the public facilities. Property is suitable for all year living and for recreation and relaxation.