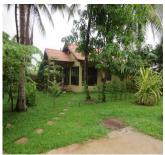

## About this property

Are you dreaming to own a house with beautiful garden? **Wegofa Real Estate in Lao** offers you the unique opportunity to buy this nice and stylishly furnished one-storey residence with a stunning view of village, situated in a quiet and nice village of Sisattanak district, Vientiane capital. The house with wooden flooring is located on a 1.570 sq.m of total area. and its total built up area is 420 sq.m.

\* The house comprises of: a spacious living area, kitchen and dining areas, 4 comfortable bedrooms with wonderful views and 4 convenient bathrooms.

\* The house comprises of: a spacious living area, kitchen and dining areas, 4 comfortable bedrooms with wonderful views and 4 convenient bathrooms. The property comes with a large yard with a finished swimming pool. The yard is well-kept and beautifully landscaped. The electricity, water and air condition are available; Internet is already connected. It is placed in a good road, which is easily accessible throughout the year. In the settlement are to be found all facilities that one might needs. Closely are the public facilities. Property is suitable for all year living and for recreation and relaxation.