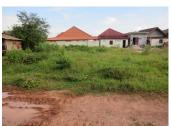

#### Residential Land for sale in Xaithany district, **Vientiane Capital**

This is agriculture land for sale in Xaithany district, Vientiane capital. This is a good and peaceful area. It is located on the dirt road, but is accessible in all season. The land area is included 786 sq. m. There is electricity and water nearby. The land is suitable for transforming into house construction site. The area gives good opportunities for cultivating some plants