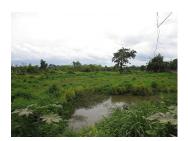

## Always need land by the main road? It's your chance now

Residential land cover an area of 4,977 sq. m, is located in Sikhottabong district, Vientiane capital. Furthermore, there is water supply and electricity in the area. The land is perfectly suitable for building of a house. The plot borders asphalt road which is accessible in all season. It provides the following amenities for a pleasant and comfortable living and entertainment. The new owners will be able to enjoy the good conditions for living which offers the amenities needed like markets, restaurants, school, shop and other.