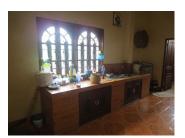

## About this property

We present you a house for sale in a quiet residential district in Vientiane capital. The property includes a house with area 486 sq. m and a large courtyard, which surrounded by fence. The house consists a corridor, a living room, three bedrooms, a kitchen and two WC/ bathrooms. The floorings are tile, the walls are painted, and the windows have wooden frames. The terrace is connected with the living room. The WC/ bathroom is finished with tiles, closet and hand basin.