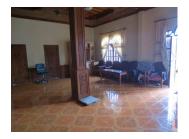

## About this property

We present you a house for sale in a quiet residential district in Vientiane capital. The property includes a house with area 486 sq. m and a large courtyard, which surrounded by fence. The house consists a corridor, a living room, three bedrooms, a kitchen and two WC/ bathrooms. The floorings are tile, the walls are painted, and the windows have wooden frames. The terrace is connected with the living room. The WC/ bathroom is finished with tiles, closet and hand basin.