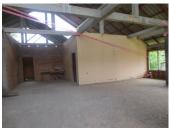

## **About this property**

Wegofa Real Estate offers for sale a plot of land with a size of 818 sq. m. located in a developed village which is situated Sisattanak district, Vientiane capital. The property provides an unfinished house in there. An unfinished house consists of bedrooms, bathrooms, living area and kitchen. The floors are cement and walls are bricks without painting, overgrown with grass in the yard. The electricity and water supply are easy to connect in the area. The village is located close to market, bank, school and restaurant.