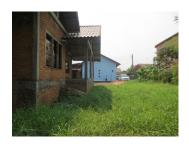

## **About this property**

Wegofa Real Estate offers for sale a plot of land with a size of 818 sq. m. located in a developed village which is situated Sisattanak district, Vientiane capital. The property provides an unfinished house in there. An unfinished house consists of bedrooms, bathrooms, living area and kitchen. The floors are cement and walls are bricks without painting, overgrown with grass in the yard. The electricity and water supply are easy to connect in the area. The village is located close to market, bank, school and restaurant.