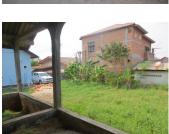

## **About this property**

Wegofa Real Estate offers for sale a plot of land with a size of 818 sq. m. located in a developed village which is situated Sisattanak district, Vientiane capital. The property provides an unfinished house in there. An unfinished house consists of bedrooms, bathrooms, living area and kitchen. The floors are cement and walls are bricks without painting, overgrown with grass in the yard. The electricity and water supply are easy to connect in the area. The village is located close to market, bank, school and restaurant.