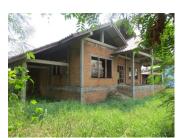

## **About this property**

Wegofa Real Estate offers for sale a plot of land with a size of 818 sq. m. located in a developed village which is situated Sisattanak district, Vientiane capital. The property provides an unfinished house in there. An unfinished house consists of bedrooms, bathrooms, living area and kitchen. The floors are cement and walls are bricks without painting, overgrown with grass in the yard. The electricity and water supply are easy to connect in the area. The village is located close to market, bank, school and restaurant.