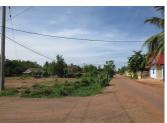

## About this property

Residential Land for sale in Xaithany Vientiane Capital

Excellent development land for investment, located in a safe community, which belongs to Xaithany district, Vientiane capital. The plot has an area of 1.937 sq.m. The property is in status of empty land without any building, which you can change it for building your beautiful house. Furthermore, it is suitable for the construction of a restaurant, shop, storehouses and etc. There is electricity and water in the village. The property is located at an asphalt road. Currently the land is grassed with panoramic views of the picturesque surroundings. The district has some the necessary amenities, which offers a good condition for living To book a premium property advertising product contact your real estate agent.