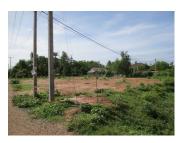

## About this property

Residential Land for sale in Xaithany Vientiane Capital

Excellent development land for investment, located in a safe community, which belongs to Xaithany district, Vientiane capital. The plot has an area of 1.937 sq.m. The property is in status of empty land without any building, which you can change it for building your beautiful house. Furthermore, it is suitable for the construction of a restaurant, shop, storehouses and etc. There is electricity and water in the village. The property is located at an asphalt road. Currently the land is grassed with panoramic views of the picturesque surroundings. The district has some the necessary amenities, which offers a good condition for living To book a premium property advertising product contact your real estate agent.