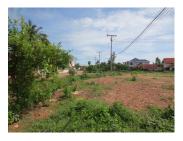

## About this property

Residential Land for sale in Xaithany Vientiane Capital

Excellent development land for investment, located in a safe community, which belongs to Xaithany district, Vientiane capital. The plot has an area of 1.937 sq.m. The property is in status of empty land without any building, which you can change it for building your beautiful house. Furthermore, it is suitable for the construction of a restaurant, shop, storehouses and etc. There is electricity and water in the village. The property is located at an asphalt road. Currently the land is grassed with panoramic views of the picturesque surroundings. The district has some the necessary amenities, which offers a good condition for living To book a premium property advertising product contact your real estate agent.