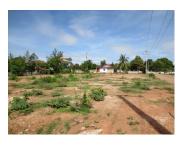

## About this property

Residential Land for sale in Xaithany Vientiane Capital

Excellent development land for investment, located in a safe community, which belongs to Xaithany district, Vientiane capital. The plot has an area of 1.937 sq.m. The property is in status of empty land without any building, which you can change it for building your beautiful house. Furthermore, it is suitable for the construction of a restaurant, shop, storehouses and etc. There is electricity and water in the village. The property is located at an asphalt road. Currently the land is grassed with panoramic views of the picturesque surroundings. The district has some the necessary amenities, which offers a good condition for living To book a premium property advertising product contact your real estate agent.