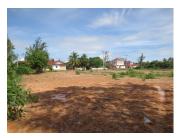

## About this property

Residential Land for sale in Xaithany Vientiane Capital

Excellent development land for investment, located in a safe community, which belongs to Xaithany district, Vientiane capital. The plot has an area of 1.937 sq.m. The property is in status of empty land without any building, which you can change it for building your beautiful house. Furthermore, it is suitable for the construction of a restaurant, shop, storehouses and etc. There is electricity and water in the village. The property is located at an asphalt road. Currently the land is grassed with panoramic views of the picturesque surroundings. The district has some the necessary amenities, which offers a good condition for living To book a premium property advertising product contact your real estate agent.