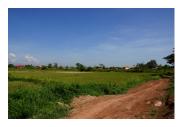

## **About this property**

We are pleased to offer for sale a well-sized plot of land situated in a developed village of Xaithany district, Vientiane capital, revealing magnificent views of the nature and the paddy field. The plot covers 8.380 sq.m., and currently it is an agriculture land as a paddy field. It is located at a dirt, but accessible road with good communicativeness. The electricity and water is easy to connect in this area. The site is suitable for building a house or running some project. The settlement has the daily amenities and facilities can be found market, school and shop which are set in close proximity.