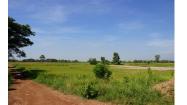

## **About this property**

We are pleased to offer for sale a well-sized plot of land situated in a developed village of Xaithany district, Vientiane capital, revealing magnificent views of the nature and the paddy field. The plot covers 8.380 sq.m., and currently it is an agriculture land as a paddy field. It is located at a dirt, but accessible road with good communicativeness. The electricity and water is easy to connect in this area. The site is suitable for building a house or running some project. The settlement has the daily amenities and facilities can be found market, school and shop which are set in close proximity.