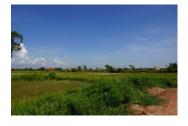

## **About this property**

We are pleased to offer for sale a well-sized plot of land situated in a developed village of Xaithany district, Vientiane capital, revealing magnificent views of the nature and the paddy field. The plot covers 8.380 sq.m., and currently it is an agriculture land as a paddy field. It is located at a dirt, but accessible road with good communicativeness. The electricity and water is easy to connect in this area. The site is suitable for building a house or running some project. The settlement has the daily amenities and facilities can be found market, school and shop which are set in close proximity.