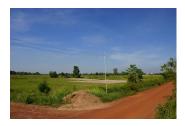

## **About this property**

We are pleased to offer for sale a well-sized plot of land situated in a developed village of Xaithany district, Vientiane capital, revealing magnificent views of the nature and the paddy field. The plot covers 8.380 sq.m., and currently it is an agriculture land as a paddy field. It is located at a dirt, but accessible road with good communicativeness. The electricity and water is easy to connect in this area. The site is suitable for building a house or running some project. The settlement has the daily amenities and facilities can be found market, school and shop which are set in close proximity.