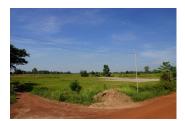

## **About this property**

We are pleased to offer for sale a well-sized plot of land situated in a developed village of Xaithany district, Vientiane capital, revealing magnificent views of the nature and the paddy field. The plot covers 8.380 sq.m., and currently it is an agriculture land as a paddy field. It is located at a dirt, but accessible road with good communicativeness. The electricity and water is easy to connect in this area. The site is suitable for building a house or running some project. The settlement has the daily amenities and facilities can be found market, school and shop which are set in close proximity.