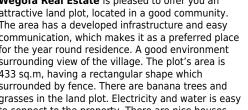

Wegofa Real Estate is pleased to offer you an attractive land plot, located in a good community. The area has a developed infrastructure and easy communication, which makes it as a preferred place for the year round residence. A good environment surrounding view of the village. The plot's area is 433 sq.m, having a rectangular shape which surrounded by fence. There are banana trees and grasses in the land plot. Electricity and water is easy to connect to the property. There are nice houses neighboring the property. The plot is large enough for construction of one large family villa.