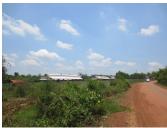

## **About this property**

Land for Sale

Commercial Land for sale in Xaithany Vientiane Capital

We offer for sale a farm with a large plot of land where you can breeding animals. The property is located in Xaithany district, Vientiane capital, in a beautiful area with wonderful nature, meadows and green trees. This farm presents a great place with farms and it occupies a very large part of land: There is total area of 5,000 sq m. The property is situated near the dirt road. Furthermore, water and electricity are available in the area. This property is a great place for the development of farming and business. The picturesque place, where is located the proposed animal breeding houses, offers miraculous opportunities for investment and indescribable views of the nature surroundings. In the area there are other facilities.