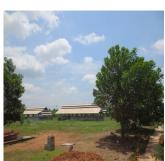

## **About this property**

Land for Sale

Commercial Land for sale in Xaithany Vientiane Capital

We offer for sale a farm with a large plot of land where you can breeding animals. The property is located in Xaithany district, Vientiane capital, in a beautiful area with wonderful nature, meadows and green trees. This farm presents a great place with farms and it occupies a very large part of land: There is total area of 5,000 sq m. The property is situated near the dirt road. Furthermore, water and electricity are available in the area. This property is a great place for the development of farming and business. The picturesque place, where is located the proposed animal breeding houses, offers miraculous opportunities for investment and indescribable views of the nature surroundings. In the area there are other facilities.