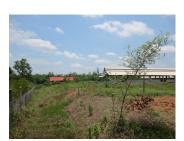

## **About this property**

Land for Sale

Commercial Land for sale in Xaithany Vientiane Capital

We offer for sale a farm with a large plot of land where you can breeding animals. The property is located in Xaithany district, Vientiane capital, in a beautiful area with wonderful nature, meadows and green trees. This farm presents a great place with farms and it occupies a very large part of land: There is total area of 5,000 sq m. The property is situated near the dirt road. Furthermore, water and electricity are available in the area. This property is a great place for the development of farming and business. The picturesque place, where is located the proposed animal breeding houses, offers miraculous opportunities for investment and indescribable views of the nature surroundings. In the area there are other facilities.