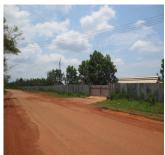

## **About this property**

Land for Sale

Commercial Land for sale in Xaithany Vientiane Capital

We offer for sale a farm with a large plot of land where you can breeding animals. The property is located in Xaithany district, Vientiane capital, in a beautiful area with wonderful nature, meadows and green trees. This farm presents a great place with farms and it occupies a very large part of land: There is total area of 5,000 sq m. The property is situated near the dirt road. Furthermore, water and electricity are available in the area. This property is a great place for the development of farming and business. The picturesque place, where is located the proposed animal breeding houses, offers miraculous opportunities for investment and indescribable views of the nature surroundings. In the area there are other facilities.