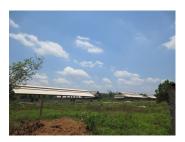

## **About this property**

Land for Sale

Commercial Land for sale in Xaithany Vientiane Capital

We offer for sale a farm with a large plot of land where you can breeding animals. The property is located in Xaithany district, Vientiane capital, in a beautiful area with wonderful nature, meadows and green trees. This farm presents a great place with farms and it occupies a very large part of land: There is total area of 5,000 sq m. The property is situated near the dirt road. Furthermore, water and electricity are available in the area. This property is a great place for the development of farming and business. The picturesque place, where is located the proposed animal breeding houses, offers miraculous opportunities for investment and indescribable views of the nature surroundings. In the area there are other facilities.