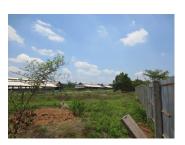

## **About this property**

Land for Sale

Commercial Land for sale in Xaithany Vientiane Capital

We offer for sale a farm with a large plot of land where you can breeding animals. The property is located in Xaithany district, Vientiane capital, in a beautiful area with wonderful nature, meadows and green trees. This farm presents a great place with farms and it occupies a very large part of land: There is total area of 5,000 sq m. The property is situated near the dirt road. Furthermore, water and electricity are available in the area. This property is a great place for the development of farming and business. The picturesque place, where is located the proposed animal breeding houses, offers miraculous opportunities for investment and indescribable views of the nature surroundings. In the area there are other facilities.