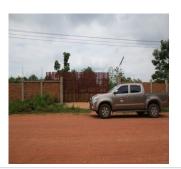

## About this property

Residential Land for sale in Sikhottabong Vientiane Capital

Our new offer is a plot of agricultural land which spreads over the large area of 5658 sq. m. The property is located in Sikhottabong district, Vientiane capital-which attracts you with its nature view and fresh air. Water and electricity can be connected to this area. The plot offers many possibilities for development. A great advantage is that it is easily and quickly accessible in all seasons. The road to the area in which the property is located is a good dirt road. To book a premium property advertising product contact your real estate agent.