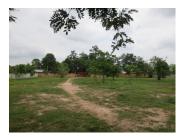

## About this property

Residential Land for sale in Sikhottabong Vientiane Capital

Our new offer is a plot of agricultural land which spreads over the large area of 5658 sq. m. The property is located in Sikhottabong district, Vientiane capital-which attracts you with its nature view and fresh air. Water and electricity can be connected to this area. The plot offers many possibilities for development. A great advantage is that it is easily and quickly accessible in all seasons. The road to the area in which the property is located is a good dirt road. To book a premium property advertising product contact your real estate agent.