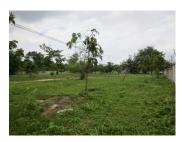

## About this property

Residential Land for sale in Sikhottabong Vientiane Capital

Our new offer is a plot of agricultural land which spreads over the large area of 5658 sq. m. The property is located in Sikhottabong district, Vientiane capital-which attracts you with its nature view and fresh air. Water and electricity can be connected to this area. The plot offers many possibilities for development. A great advantage is that it is easily and quickly accessible in all seasons. The road to the area in which the property is located is a good dirt road. To book a premium property advertising product contact your real estate agent.