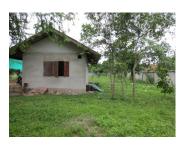

## About this property

Residential Land for sale in Sikhottabong Vientiane Capital

Our new offer is a plot of agricultural land which spreads over the large area of 5658 sq. m. The property is located in Sikhottabong district, Vientiane capital-which attracts you with its nature view and fresh air. Water and electricity can be connected to this area. The plot offers many possibilities for development. A great advantage is that it is easily and quickly accessible in all seasons. The road to the area in which the property is located is a good dirt road. To book a premium property advertising product contact your real estate agent.