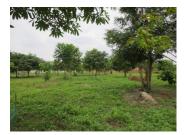

## About this property

Residential Land for sale in Sikhottabong Vientiane Capital

Our new offer is a plot of agricultural land which spreads over the large area of 5658 sq. m. The property is located in Sikhottabong district, Vientiane capital-which attracts you with its nature view and fresh air. Water and electricity can be connected to this area. The plot offers many possibilities for development. A great advantage is that it is easily and quickly accessible in all seasons. The road to the area in which the property is located is a good dirt road. To book a premium property advertising product contact your real estate agent.