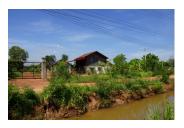

## About this property

Land for Sale

Residential Land for sale in Xaithany District, Vientiane Capital

Wegofa Real Estate offers an attractive plot of agricultural land with an area of 10.000 sq. m, without any building built on it. Its permanent use/category of land agricultural. The property is located on the dirt road, but is accessible in all season. This fertile cultivated agricultural land also consists a pond, it is suitable for planting crops and fish raising. In addition, is also appropriate for developing your project as you wish. The electricity and running water is easy to connect with this property. The plot is located in a picturesque area with natural view surrounding of paddy field. The nearby town has the basic amenities - market, hotel, school, restaurant, shop and other daily necessities.