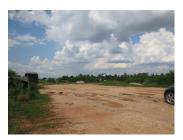

## About this property

Commercial Land for sale in Sikhottabong Vientiane Capital

We would like to present the land of 2,022 sq.m, it is nicely set in Sikhottabong district, Vientiane capital as a peaceful community. The district has excellent infrastructure and allows quick and convenient access to this property by asphalt road. The land is located close to the market, hotel and restaurant, which makes it very attractive. Although the plot is empty at the moment, so you can start construction immediately. Electricity and water are available. The property is perfect for investment. It is a large plot which makes it suitable for building a beautiful house or running your business To book a premium property advertising product contact your real estate agent.