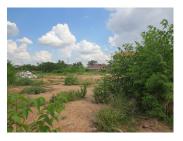

## About this property

Commercial Land for sale in Sikhottabong Vientiane Capital

We would like to present the land of 2,022 sq.m, it is nicely set in Sikhottabong district, Vientiane capital as a peaceful community. The district has excellent infrastructure and allows quick and convenient access to this property by asphalt road. The land is located close to the market, hotel and restaurant, which makes it very attractive. Although the plot is empty at the moment, so you can start construction immediately. Electricity and water are available. The property is perfect for investment. It is a large plot which makes it suitable for building a beautiful house or running your business To book a premium property advertising product contact your real estate agent.