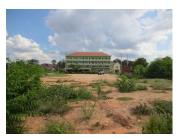

## About this property

Commercial Land for sale in Sikhottabong Vientiane Capital

We would like to present the land of 2,022 sq.m, it is nicely set in Sikhottabong district, Vientiane capital as a peaceful community. The district has excellent infrastructure and allows quick and convenient access to this property by asphalt road. The land is located close to the market, hotel and restaurant, which makes it very attractive. Although the plot is empty at the moment, so you can start construction immediately. Electricity and water are available. The property is perfect for investment. It is a large plot which makes it suitable for building a beautiful house or running your business To book a premium property advertising product contact your real estate agent.