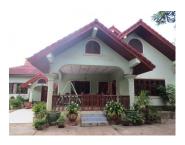

## About this property

This nice house is in Sikhottabong, district, Vientiane capital. The house has 182 sq.m of living area, consists of a vestibule and five bedrooms with tile flooring. The electricity, water and air condition are available, as well as internet can be easily connected. This one-storey solidly built property can be transformed into an ideal beautiful and cozy home after some internal decorative. The garden is big, but in need of landscaping and planting some vegetation. The property is fenced with a charming fence. There is a garage for one car. There is an easy access to the property provided by an asphalted road. The area has public communication services to important point and all of amenities in Vientiane capital including shops, restaurant, health service, market and etc. The area is suitable for livina.