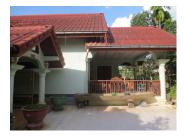

## About this property

This nice house is in Sikhottabong, district, Vientiane capital. The house has 182 sq.m of living area, consists of a vestibule and five bedrooms with tile flooring. The electricity, water and air condition are available, as well as internet can be easily connected. This one-storey solidly built property can be transformed into an ideal beautiful and cozy home after some internal decorative. The garden is big, but in need of landscaping and planting some vegetation. The property is fenced with a charming fence. There is a garage for one car. There is an easy access to the property provided by an asphalted road. The area has public communication services to important point and all of amenities in Vientiane capital including shops, restaurant, health service, market and etc. The area is suitable for livina.