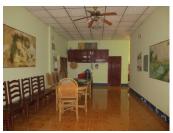

## About this property

This nice house is in Sikhottabong, district, Vientiane capital. The house has 182 sq.m of living area, consists of a vestibule and five bedrooms with tile flooring. The electricity, water and air condition are available, as well as internet can be easily connected. This one-storey solidly built property can be transformed into an ideal beautiful and cozy home after some internal decorative. The garden is big, but in need of landscaping and planting some vegetation. The property is fenced with a charming fence. There is a garage for one car. There is an easy access to the property provided by an asphalted road. The area has public communication services to important point and all of amenities in Vientiane capital including shops, restaurant, health service, market and etc. The area is suitable for livina.