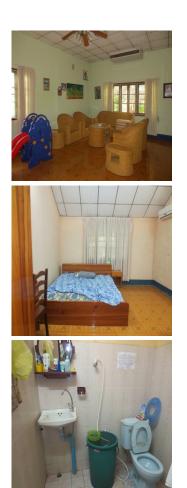

## About this property

This nice house is in Sikhottabong, district, Vientiane capital. The house has 182 sq.m of living area, consists of a vestibule and five bedrooms with tile flooring. The electricity, water and air condition are available, as well as internet can be easily connected. This one-storey solidly built property can be transformed into an ideal beautiful and cozy home after some internal decorative. The garden is big, but in need of landscaping and planting some vegetation. The property is fenced with a charming fence. There is a garage for one car. There is an easy access to the property provided by an asphalted road. The area has public communication services to important point and all of amenities in Vientiane capital including shops, restaurant, health service, market and etc. The area is suitable for livina.