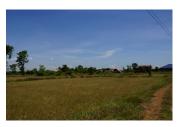

# About this property

Residential Land for sale in Xaithany District, Vientiane Capital

A large plot of land with a size of 5.300 sq.m., is located in a good and peaceful community, a village close to the many key points in Vientiane capital. It is located near on an asphalt road and the electricity and water are easy to connect this area. Recently, it is in status of agricultural land which is suitable for cultivating crops, as well as also suitable for construction of a family house with a large yard or running business as a restaurant. The village is one of the developed areas, with many facilities. To book a premium property advertising product contact your real estate agent.