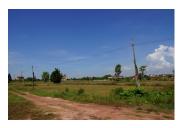

# About this property

Residential Land for sale in Xaithany District, Vientiane Capital

A large plot of land with a size of 5.300 sq.m., is located in a good and peaceful community, a village close to the many key points in Vientiane capital. It is located near on an asphalt road and the electricity and water are easy to connect this area. Recently, it is in status of agricultural land which is suitable for cultivating crops, as well as also suitable for construction of a family house with a large yard or running business as a restaurant. The village is one of the developed areas, with many facilities. To book a premium property advertising product contact your real estate agent.