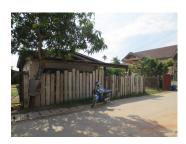

## About this property

A well-presented, recently a nice property in the pleasant village. It is located Sikhottabong district, Vientiane capital. It offers stunning views surrounding a good environment. The property consists of a house built on one levels with area of 750 sq.m., a garden spread is large and a fitted kitchen which accommodates more living spacethree bedrooms and a bathroom. The property benefits by a garage for one vehicle, finished fence and concrete road. The house is in a basic condition- the floors are laid with cement flooring, the windows in all the premises are wooden framed. The bathroom is not finished to a high standard (It needs renovation or refreshment). The house is not all decorated and furnished to a high standard. However, it is solidly constructed as the walls are made of bricks. It is fully supplied with water in and out and electricity. The area also benefits by a connection to internet. The garden is nicely landscaped being planted with flowers and fruit trees. The village where the property is located is well developed and is known for its a good environment. It offers a variety of facilities needed for life including a market, airport, school, shop and etc.