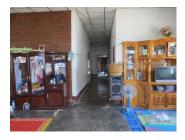

## About this property

A well-presented, recently a nice property in the pleasant village. It is located Sikhottabong district, Vientiane capital. It offers stunning views surrounding a good environment. The property consists of a house built on one levels with area of 750 sq.m., a garden spread is large and a fitted kitchen which accommodates more living spacethree bedrooms and a bathroom. The property benefits by a garage for one vehicle, finished fence and concrete road. The house is in a basic condition- the floors are laid with cement flooring, the windows in all the premises are wooden framed. The bathroom is not finished to a high standard (It needs renovation or refreshment). The house is not all decorated and furnished to a high standard. However, it is solidly constructed as the walls are made of bricks. It is fully supplied with water in and out and electricity. The area also benefits by a connection to internet. The garden is nicely landscaped being planted with flowers and fruit trees. The village where the property is located is well developed and is known for its a good environment. It offers a variety of facilities needed for life including a market, airport, school, shop and etc.