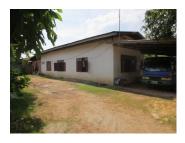

## About this property

A well-presented, recently a nice property in the pleasant village. It is located Sikhottabong district, Vientiane capital. It offers stunning views surrounding a good environment. The property consists of a house built on one levels with area of 750 sq.m., a garden spread is large and a fitted kitchen which accommodates more living spacethree bedrooms and a bathroom. The property benefits by a garage for one vehicle, finished fence and concrete road. The house is in a basic condition- the floors are laid with cement flooring, the windows in all the premises are wooden framed. The bathroom is not finished to a high standard (It needs renovation or refreshment). The house is not all decorated and furnished to a high standard. However, it is solidly constructed as the walls are made of bricks. It is fully supplied with water in and out and electricity. The area also benefits by a connection to internet. The garden is nicely landscaped being planted with flowers and fruit trees. The village where the property is located is well developed and is known for its a good environment. It offers a variety of facilities needed for life including a market, airport, school, shop and etc.