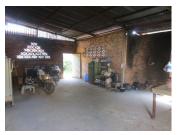

## About this property

A well-presented, recently a nice property in the pleasant village. It is located Sikhottabong district, Vientiane capital. It offers stunning views surrounding a good environment. The property consists of a house built on one levels with area of 750 sq.m., a garden spread is large and a fitted kitchen which accommodates more living spacethree bedrooms and a bathroom. The property benefits by a garage for one vehicle, finished fence and concrete road. The house is in a basic condition- the floors are laid with cement flooring, the windows in all the premises are wooden framed. The bathroom is not finished to a high standard (It needs renovation or refreshment). The house is not all decorated and furnished to a high standard. However, it is solidly constructed as the walls are made of bricks. It is fully supplied with water in and out and electricity. The area also benefits by a connection to internet. The garden is nicely landscaped being planted with flowers and fruit trees. The village where the property is located is well developed and is known for its a good environment. It offers a variety of facilities needed for life including a market, airport, school, shop and etc.