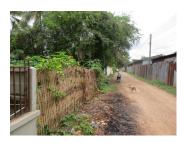

## About this property

Residential Land for sale in Sikhottabong District, Vientiane Capital

This beautiful plot of land is nicely situated in the developed village. The plot spreads 571 sq.m of land and has a regular, rectangular shape and borders a dirt road. Currently it comes with wooden fence. With an additional, planted some fruit trees. The property is connected to electricity and running water, however internet is available in this area. Furthermore, it is close to the market, school and restaurant. With some investment, the place could be transformed into a lovely villa or even permanent family house. If you are interesting in this property, please contact us!