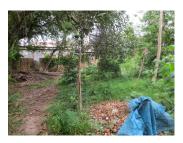

## About this property

Residential Land for sale in Sikhottabong District, Vientiane Capital

This beautiful plot of land is nicely situated in the developed village. The plot spreads 571 sq.m of land and has a regular, rectangular shape and borders a dirt road. Currently it comes with wooden fence. With an additional, planted some fruit trees. The property is connected to electricity and running water, however internet is available in this area. Furthermore, it is close to the market, school and restaurant. With some investment, the place could be transformed into a lovely villa or even permanent family house. If you are interesting in this property, please contact us!