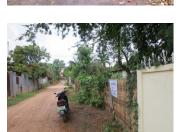

## About this property

Residential Land for sale in Sikhottabong District, Vientiane Capital

This beautiful plot of land is nicely situated in the developed village. The plot spreads 571 sq.m of land and has a regular, rectangular shape and borders a dirt road. Currently it comes with wooden fence. With an additional, planted some fruit trees. The property is connected to electricity and running water, however internet is available in this area. Furthermore, it is close to the market, school and restaurant. With some investment, the place could be transformed into a lovely villa or even permanent family house. If you are interesting in this property, please contact us!