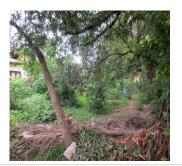

## About this property

Residential Land for sale in Sikhottabong District, Vientiane Capital

This beautiful plot of land is nicely situated in the developed village. The plot spreads 571 sq.m of land and has a regular, rectangular shape and borders a dirt road. Currently it comes with wooden fence. With an additional, planted some fruit trees. The property is connected to electricity and running water, however internet is available in this area. Furthermore, it is close to the market, school and restaurant. With some investment, the place could be transformed into a lovely villa or even permanent family house. If you are interesting in this property, please contact us!