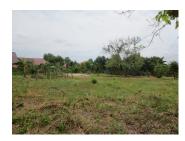

## About this property

Residential Land for sale in Hatxayfong District, Vientiane Capital

This plot has an area of 1,505 sq. m. It is situated in Hatxayfong district, Vientiane capital. The plot comes with a fence and is supplied with electricity and running water. The area is very peaceful, ideal for building a spacious family house with a beautiful garden. The land is very fertile and planted with some fruit trees at the moment.

The village offers a basic condition with a market, school and restaurant. A good place for living! Early decision is advisable as offers for plots in this area are very rare.

To book a premium property advertising product contact your real estate agent.