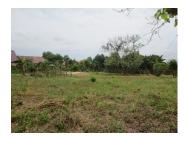

## About this property

Residential Land for sale in Hatxayfong District, Vientiane Capital

This plot has an area of 1,505 sq. m. It is situated in Hatxayfong district, Vientiane capital. The plot comes with a fence and is supplied with electricity and running water. The area is very peaceful, ideal for building a spacious family house with a beautiful garden. The land is very fertile and planted with some fruit trees at the moment.

The village offers a basic condition with a market, school and restaurant. A good place for living! Early decision is advisable as offers for plots in this area are very rare.

To book a premium property advertising product contact your real estate agent.