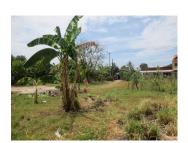

## About this property

Residential Land for sale in Hatxayfong District, Vientiane Capital

This plot has an area of 1,505 sq. m. It is situated in Hatxayfong district, Vientiane capital. The plot comes with a fence and is supplied with electricity and running water. The area is very peaceful, ideal for building a spacious family house with a beautiful garden. The land is very fertile and planted with some fruit trees at the moment.

The village offers a basic condition with a market, school and restaurant. A good place for living! Early decision is advisable as offers for plots in this area are very rare.

To book a premium property advertising product contact your real estate agent.