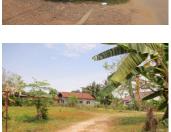

## About this property

Residential Land for sale in Hatxayfong District, Vientiane Capital

This plot has an area of 1,505 sq. m. It is situated in Hatxayfong district, Vientiane capital. The plot comes with a fence and is supplied with electricity and running water. The area is very peaceful, ideal for building a spacious family house with a beautiful garden. The land is very fertile and planted with some fruit trees at the moment.

The village offers a basic condition with a market, school and restaurant. A good place for living! Early decision is advisable as offers for plots in this area are very rare.

To book a premium property advertising product contact your real estate agent.