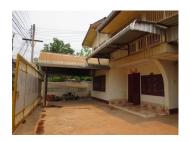

## **About this property**

We are pleased to present this nice house. This 2storey includes many rooms with its good condition. This house is located in a large village of Sikhottabong district, Vientiane capital. The location of the house allows you to enjoy nice views to the village. The village itself offers you some markets, schools and restaurants. The house has 260 sq.m of living area with kitchen, 5 bedrooms, 2 bathrooms, inside stairs, a small verandah and wooden railing. There is wooden staircase on the ground floor leads to the bedroom on the second floors which provides some privacy and nice bathroom. Distribution of the house is as follows:

1st floor- staircase, spacious living-room with kitchen, bathroom with toilet, bedrooms; 2d floor-bedrooms, a nice verandah, comfortable bathroom with toilet;

Furthermore, it also provides the necessary conditions: electricity, water supply and other, which is suitable for one or two cars. The house can be a rewarding object of investment, as it is very wellmaintained and does not require any repair works. You only have to choose furniture, prepare some facilities and move in. The style of the house is pretty; it is suitable for your family.