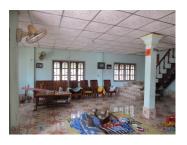

## **About this property**

We are pleased to present this nice house. This 2storey includes many rooms with its good condition. This house is located in a large village of Sikhottabong district, Vientiane capital. The location of the house allows you to enjoy nice views to the village. The village itself offers you some markets, schools and restaurants. The house has 260 sq.m of living area with kitchen, 5 bedrooms, 2 bathrooms, inside stairs, a small verandah and wooden railing. There is wooden staircase on the ground floor leads to the bedroom on the second floors which provides some privacy and nice bathroom. Distribution of the house is as follows:

1st floor- staircase, spacious living-room with kitchen, bathroom with toilet, bedrooms; 2d floor-bedrooms, a nice verandah, comfortable bathroom with toilet;

Furthermore, it also provides the necessary conditions: electricity, water supply and other, which is suitable for one or two cars. The house can be a rewarding object of investment, as it is very wellmaintained and does not require any repair works. You only have to choose furniture, prepare some facilities and move in. The style of the house is pretty; it is suitable for your family.