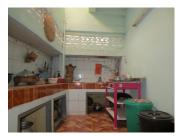

## **About this property**

We are pleased to present this nice house. This 2storey includes many rooms with its good condition. This house is located in a large village of Sikhottabong district, Vientiane capital. The location of the house allows you to enjoy nice views to the village. The village itself offers you some markets, schools and restaurants. The house has 260 sq.m of living area with kitchen, 5 bedrooms, 2 bathrooms, inside stairs, a small verandah and wooden railing. There is wooden staircase on the ground floor leads to the bedroom on the second floors which provides some privacy and nice bathroom. Distribution of the house is as follows:

1st floor- staircase, spacious living-room with kitchen, bathroom with toilet, bedrooms; 2d floor-bedrooms, a nice verandah, comfortable bathroom with toilet;

Furthermore, it also provides the necessary conditions: electricity, water supply and other, which is suitable for one or two cars. The house can be a rewarding object of investment, as it is very wellmaintained and does not require any repair works. You only have to choose furniture, prepare some facilities and move in. The style of the house is pretty; it is suitable for your family.