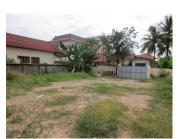

## About this property

Residential Land for sale in Sisattanak District, Vientiane Capital

We would like to offer you the building plot with fence, which is located in the communicative and well-developed district. The area of the plot is 337 sq.m. It has a good condition for construction of a residential house. The plot is located close to many public facilities including hospital and school. The district has excellent infrastructure and allows quick and convenient access to all central points in Vientiane capital by car and by public transportation, which makes it attractive for constructing your beautiful house. The area offers some amenities needed for a living including market, restaurants, hotel and golf course.