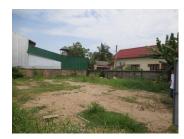

## About this property

Residential Land for sale in Sisattanak District, Vientiane Capital

We would like to offer you the building plot with fence, which is located in the communicative and well-developed district. The area of the plot is 337 sq.m. It has a good condition for construction of a residential house. The plot is located close to many public facilities including hospital and school. The district has excellent infrastructure and allows quick and convenient access to all central points in Vientiane capital by car and by public transportation, which makes it attractive for constructing your beautiful house. The area offers some amenities needed for a living including market, restaurants, hotel and golf course.