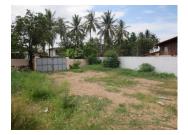

## About this property

Residential Land for sale in Sisattanak District, Vientiane Capital

We would like to offer you the building plot with fence, which is located in the communicative and well-developed district. The area of the plot is 337 sq.m. It has a good condition for construction of a residential house. The plot is located close to many public facilities including hospital and school. The district has excellent infrastructure and allows quick and convenient access to all central points in Vientiane capital by car and by public transportation, which makes it attractive for constructing your beautiful house. The area offers some amenities needed for a living including market, restaurants, hotel and golf course.