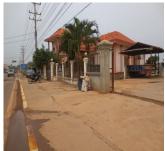

## About this property

We present you a house for rent in a quiet residential district in Vientiane capital. The property includes a house with area 500 sq. m and a large courtyard, which surrounded by fence. The house consists a corridor, a living room, three bedrooms, a kitchen and two WC/ bathrooms. The floorings are tile, the walls are painted, and the windows have wooden frames. The terrace is connected with the living room. The WC/ bathroom is finished with tiles, closet and hand basin.

The property is in good condition, ready to live in it. It is supplied with air condition, DSL - internet, electric hot water, electricity, water supply and the needed facilities for the daily round. The road is an asphalt one and accessible. Furthermore, market, school and restaurant are available in this area.