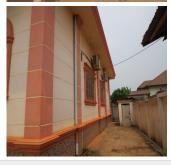

## About this property

We present you a house for rent in a quiet residential district in Vientiane capital. The property includes a house with area 500 sq. m and a large courtyard, which surrounded by fence. The house consists a corridor, a living room, three bedrooms, a kitchen and two WC/ bathrooms. The floorings are tile, the walls are painted, and the windows have wooden frames. The terrace is connected with the living room. The WC/ bathroom is finished with tiles, closet and hand basin.