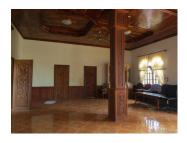

## About this property

We present you a house for rent in a quiet residential district in Vientiane capital. The property includes a house with area 500 sq. m and a large courtyard, which surrounded by fence. The house consists a corridor, a living room, three bedrooms, a kitchen and two WC/ bathrooms. The floorings are tile, the walls are painted, and the windows have wooden frames. The terrace is connected with the living room. The WC/ bathroom is finished with tiles, closet and hand basin.