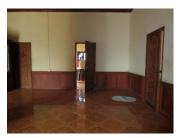

## About this property

We present you a house for rent in a quiet residential district in Vientiane capital. The property includes a house with area 500 sq. m and a large courtyard, which surrounded by fence. The house consists a corridor, a living room, three bedrooms, a kitchen and two WC/ bathrooms. The floorings are tile, the walls are painted, and the windows have wooden frames. The terrace is connected with the living room. The WC/ bathroom is finished with tiles, closet and hand basin.