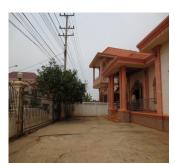

## About this property

We present you a house for rent in a quiet residential district in Vientiane capital. The property includes a house with area 500 sq. m and a large courtyard, which surrounded by fence. The house consists a corridor, a living room, three bedrooms, a kitchen and two WC/ bathrooms. The floorings are tile, the walls are painted, and the windows have wooden frames. The terrace is connected with the living room. The WC/ bathroom is finished with tiles, closet and hand basin.

The property is in good condition, ready to live in it. It is supplied with air condition, DSL - internet, electric hot water, electricity, water supply and the needed facilities for the daily round. The road is an asphalt one and accessible. Furthermore, market, school and restaurant are available in this area.