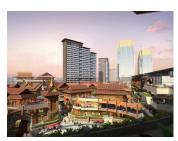

## About this property

World Trade Center is the largest commercial and residential in Laos. World Trade Center The total land area of 115, 465 square meters, with construction area of 460,000 square meters Covering all guest floors, multiple formats of super regional shopping park.

Super regional shoppingpark, including familyshopping center, Food and Beverage, entertainment, home furnishing, digital products and other formats. It has become one of scenic spots that Vientiane residents and foreign tourists regular family leisure/shopping places. It also become first choice that investors developing market brands into Laos and Southeast Asian markets. Price range start from 2200-8000\$ to 8,000\$ per square metter and rental price start 12\$ per square metter per month