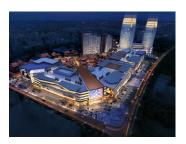

## About this property

World Trade Center is the largest commercial and residential in Laos. World Trade Center The total land area of 115, 465 square meters, with construction area of 460,000 square meters Covering all guest floors, multiple formats of super regional shopping park.

Super regional shoppingpark, including familyshopping center, Food and Beverage, entertainment, home furnishing, digital products and other formats. It has become one of scenic spots that Vientiane residents and foreign tourists regular family leisure/shopping places. It also become first choice that investors developing market brands into Laos and Southeast Asian markets. Price range start from 2200-8000\$ to 8,000\$ per square metter and rental price start 12\$ per square metter per month