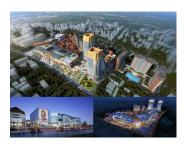

## About this property

World Trade Center is the largest commercial and residential in Laos. World Trade Center The total land area of 115, 465 square meters, with construction area of 460,000 square meters Covering all guest floors, multiple formats of super regional shopping park.

Super regional shoppingpark, including familyshopping center, Food and Beverage, entertainment, home furnishing, digital products and other formats. It has become one of scenic spots that Vientiane residents and foreign tourists regular family leisure/shopping places. It also become first choice that investors developing market brands into Laos and Southeast Asian markets. Price range start from 2200-8000\$ to 8,000\$ per square metter and rental price start 12\$ per square metter per month