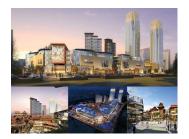

## About this property

World Trade Center is the largest commercial and residential in Laos. World Trade Center The total land area of 115, 465 square meters, with construction area of 460,000 square meters Covering all guest floors, multiple formats of super regional shopping park.

Super regional shoppingpark, including familyshopping center, Food and Beverage, entertainment, home furnishing, digital products and other formats. It has become one of scenic spots that Vientiane residents and foreign tourists regular family leisure/shopping places. It also become first choice that investors developing market brands into Laos and Southeast Asian markets. Price range start from 2200-8000\$ to 8,000\$ per square metter and rental price start 12\$ per square metter per month