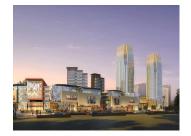

## About this property

World Trade Center is the largest commercial and residential in Laos. World Trade Center The total land area of 115, 465 square meters, with construction area of 460,000 square meters Covering all guest floors, multiple formats of super regional shopping park.

Super regional shoppingpark, including familyshopping center, Food and Beverage, entertainment, home furnishing, digital products and other formats. It has become one of scenic spots that Vientiane residents and foreign tourists regular family leisure/shopping places. It also become first choice that investors developing market brands into Laos and Southeast Asian markets. Price range start from 2200-8000\$ to 8,000\$ per square metter and rental price start 12\$ per square metter per month