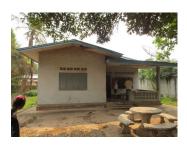

## About this property

This house is situated in a quiet village of Sikhottabong district, Vientiane capital. It is built on one floor and offers 70 sq. m. of living area. It consist 2 bedrooms and 1 bathroom/WC. The floor is not coated by tile and it needs renovation. Presented in basic condition this property can be adapted for good living only after some repair work. In other case the house has to be painted and decorated inside. Electricity and running water are available, as well as the road leading to the house is dirt road, but is accessible all season. A telephone line can easily be installed upon your request. As for the garden, it will be decorated to become your nice place for relaxation. Furthermore, enough space is provided for a parking area in the courtyard. The village has market, hotel, school and restaurant.