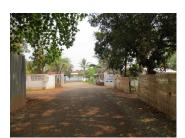

## About this property

This house is situated in a quiet village of Sikhottabong district, Vientiane capital. It is built on one floor and offers 70 sq. m. of living area. It consist 2 bedrooms and 1 bathroom/WC. The floor is not coated by tile and it needs renovation. Presented in basic condition this property can be adapted for good living only after some repair work. In other case the house has to be painted and decorated inside. Electricity and running water are available, as well as the road leading to the house is dirt road, but is accessible all season. A telephone line can easily be installed upon your request. As for the garden, it will be decorated to become your nice place for relaxation. Furthermore, enough space is provided for a parking area in the courtyard. The village has market, hotel, school and restaurant.