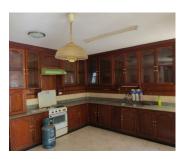

## **About this property**

Large garden, Spacious house in Sisatthanak District, Vientiane Capital

We offer you two-storey house with a total area of 240 m2. It consists of living room with kitchen, three bedrooms and three bathrooms with WC. The property has air-conditioners, DSL - internet and electric hot water. This house is connected to water supply and electricity. Some of the other available facilities that you will certainly consider important include: a balcony, fence and a parking space. You will be able to enjoy a good environment and views to inner community. The garden is planted by fruit trees and decorative trees. Within a short distance from the property there is a market. Close by you can find a bank, a hospital and school. Additionally, the area provides the following amenities for a pleasant and comfortable living and entertainment: restaurant and hotel. It is also worth-mentioning that there is no heavy industry in a close proximity. We offer a tenant with reasonable rental.