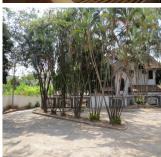

## **About this property**

Large garden, Spacious house in Sisatthanak District, Vientiane Capital

We offer you two-storey house with a total area of 240 m2. It consists of living room with kitchen, three bedrooms and three bathrooms with WC. The property has air-conditioners, DSL - internet and electric hot water. This house is connected to water supply and electricity. Some of the other available facilities that you will certainly consider important include: a balcony, fence and a parking space. You will be able to enjoy a good environment and views to inner community. The garden is planted by fruit trees and decorative trees. Within a short distance from the property there is a market. Close by you can find a bank, a hospital and school. Additionally, the area provides the following amenities for a pleasant and comfortable living and entertainment: restaurant and hotel. It is also worth-mentioning that there is no heavy industry in a close proximity. We offer a tenant with reasonable rental.