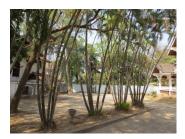

## **About this property**

Large garden, Spacious house in Sisatthanak District, Vientiane Capital

We offer you two-storey house with a total area of 240 m2. It consists of living room with kitchen, three bedrooms and three bathrooms with WC. The property has air-conditioners, DSL - internet and electric hot water. This house is connected to water supply and electricity. Some of the other available facilities that you will certainly consider important include: a balcony, fence and a parking space. You will be able to enjoy a good environment and views to inner community. The garden is planted by fruit trees and decorative trees. Within a short distance from the property there is a market. Close by you can find a bank, a hospital and school. Additionally, the area provides the following amenities for a pleasant and comfortable living and entertainment: restaurant and hotel. It is also worth-mentioning that there is no heavy industry in a close proximity. We offer a tenant with reasonable rental.