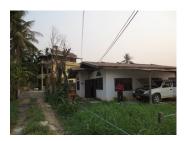

## **About this property**

Residential Land close to Patuxai Monument We offer to your attention a plot of land, situated in Chanthabouli district, Vientiane capital. There is attractiveness in this area, which provides a nice environment and a peaceful community, away from the noise and crowds and the air there is clean and fresh. Furthermore, it is also close to the Patuxai monument. The plot has an area of 410 square meters.