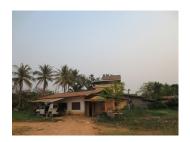

## **About this property**

Residential Land close to Patuxai Monument We offer to your attention a plot of land, situated in Chanthabouli district, Vientiane capital. There is attractiveness in this area, which provides a nice environment and a peaceful community, away from the noise and crowds and the air there is clean and fresh. Furthermore, it is also close to the Patuxai monument. The plot has an area of 410 square meters.