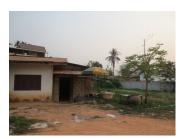

## **About this property**

Residential Land close to Patuxai Monument We offer to your attention a plot of land, situated in Chanthabouli district, Vientiane capital. There is attractiveness in this area, which provides a nice environment and a peaceful community, away from the noise and crowds and the air there is clean and fresh. Furthermore, it is also close to the Patuxai monument. The plot has an area of 410 square meters.