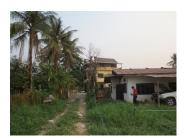

## **About this property**

Residential Land close to Patuxai Monument We offer to your attention a plot of land, situated in Chanthabouli district, Vientiane capital. There is attractiveness in this area, which provides a nice environment and a peaceful community, away from the noise and crowds and the air there is clean and fresh. Furthermore, it is also close to the Patuxai monument. The plot has an area of 410 square meters.