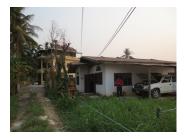

## **About this property**

Residential Land close to Patuxai Monument We offer to your attention a plot of land, situated in Chanthabouli district, Vientiane capital. There is attractiveness in this area, which provides a nice environment and a peaceful community, away from the noise and crowds and the air there is clean and fresh. Furthermore, it is also close to the Patuxai monument. The plot has an area of 410 square meters.