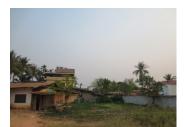

## **About this property**

Residential Land close to Patuxai Monument We offer to your attention a plot of land, situated in Chanthabouli district, Vientiane capital. There is attractiveness in this area, which provides a nice environment and a peaceful community, away from the noise and crowds and the air there is clean and fresh. Furthermore, it is also close to the Patuxai monument. The plot has an area of 410 square meters.