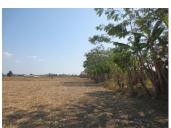

## **About this property**

Agriculture land for sale in Hatxayfong district, Vientiane capital

This agriculture land with an area of 24,600 sqm in Hatxayfong district, Vientiane capital which is very suitable for cultivating various crops such as rice, bean and other depends your selection. On the other hand, it is very possible to transform into the house construction site. In additional advantages, it is nice neighborhood, easy accessible in the whole year. The nature is very clean and fresh. Our company is very please to help you about all sale -purchase procedures of this property and give you full of information regarding the property to visit. We will happily recommend this property to you!