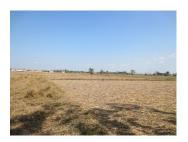

## **About this property**

Agriculture land for sale in Hatxayfong district, Vientiane capital

This agriculture land with an area of 24,600 sqm in Hatxayfong district, Vientiane capital which is very suitable for cultivating various crops such as rice, bean and other depends your selection. On the other hand, it is very possible to transform into the house construction site. In additional advantages, it is nice neighborhood, easy accessible in the whole year. The nature is very clean and fresh. Our company is very please to help you about all sale -purchase procedures of this property and give you full of information regarding the property to visit. We will happily recommend this property to you!