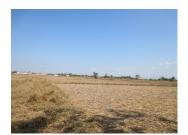

## **About this property**

Agriculture land for sale in Hatxayfong district, Vientiane capital

This agriculture land with an area of 24,600 sqm in Hatxayfong district, Vientiane capital which is very suitable for cultivating various crops such as rice, bean and other depends your selection. On the other hand, it is very possible to transform into the house construction site. In additional advantages, it is nice neighborhood, easy accessible in the whole year. The nature is very clean and fresh. Our company is very please to help you about all sale -purchase procedures of this property and give you full of information regarding the property to visit. We will happily recommend this property to you!