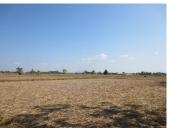

## **About this property**

Agriculture land for sale in Hatxayfong district, Vientiane capital

This agriculture land with an area of 24,600 sqm in Hatxayfong district, Vientiane capital which is very suitable for cultivating various crops such as rice, bean and other depends your selection. On the other hand, it is very possible to transform into the house construction site. In additional advantages, it is nice neighborhood, easy accessible in the whole year. The nature is very clean and fresh. Our company is very please to help you about all sale -purchase procedures of this property and give you full of information regarding the property to visit. We will happily recommend this property to you!