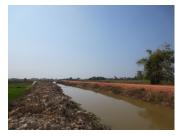

# Agriculture land for sale in Hatxayfong district, Vientiane capital

The first thing we would like to suggest you about this agriculture land with an area of 22,400 sqmin Hatxayfong district, Vientiane capital, it will give you an opportunity for agriculture business such as cultivation of various species of crops such as rice, corn and bean or you can build your house here. This district has developed infrastructure which accessible via good road. Public facilities such as market, school and restaurant you needed is in short distance. It was a very quiet neighborhood and very safe.