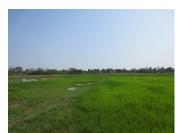

# Agriculture land for sale in Hatxayfong district, Vientiane capital

The first thing we would like to suggest you about this agriculture land with an area of 22,400 sqmin Hatxayfong district, Vientiane capital, it will give you an opportunity for agriculture business such as cultivation of various species of crops such as rice, corn and bean or you can build your house here. This district has developed infrastructure which accessible via good road. Public facilities such as market, school and restaurant you needed is in short distance. It was a very quiet neighborhood and very safe.