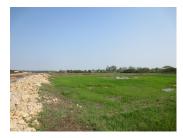

# Agriculture land for sale in Hatxayfong district, Vientiane capital

The first thing we would like to suggest you about this agriculture land with an area of 22,400 sqmin Hatxayfong district, Vientiane capital, it will give you an opportunity for agriculture business such as cultivation of various species of crops such as rice, corn and bean or you can build your house here. This district has developed infrastructure which accessible via good road. Public facilities such as market, school and restaurant you needed is in short distance. It was a very quiet neighborhood and very safe.