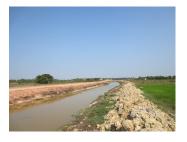

# Agriculture land for sale in Hatxayfong district, Vientiane capital

The first thing we would like to suggest you about this agriculture land with an area of 22,400 sqmin Hatxayfong district, Vientiane capital, it will give you an opportunity for agriculture business such as cultivation of various species of crops such as rice, corn and bean or you can build your house here. This district has developed infrastructure which accessible via good road. Public facilities such as market, school and restaurant you needed is in short distance. It was a very quiet neighborhood and very safe.