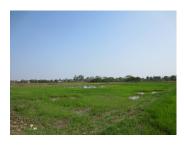

# Agriculture land for sale in Hatxayfong district, Vientiane capital

The first thing we would like to suggest you about this agriculture land with an area of 22,400 sqmin Hatxayfong district, Vientiane capital, it will give you an opportunity for agriculture business such as cultivation of various species of crops such as rice, corn and bean or you can build your house here. This district has developed infrastructure which accessible via good road. Public facilities such as market, school and restaurant you needed is in short distance. It was a very quiet neighborhood and very safe.