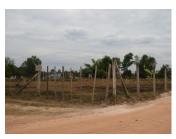

## district, Vientiane capital

The property is located in Naxaythong district, Vientiane capital and there are electricity and water system in the village. Some of the other available facilities that you will certainly consider important include: market, school, bus station and restaurant. Recently, it is surrounded by wire fence but not finished yet. This residential land has a total area of 9600 sqm which is enough for construction of your house. Furthermore, you will be able to enjoy wonderful view and good environment. Note: If you don't want to buy the whole plot of land, we can separate it for sale