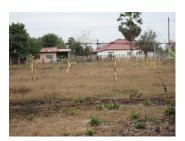

## district, Vientiane capital

The property is located in Naxaythong district, Vientiane capital and there are electricity and water system in the village. Some of the other available facilities that you will certainly consider important include: market, school, bus station and restaurant. Recently, it is surrounded by wire fence but not finished yet. This residential land has a total area of 9600 sqm which is enough for construction of your house. Furthermore, you will be able to enjoy wonderful view and good environment. Note: If you don't want to buy the whole plot of land, we can separate it for sale