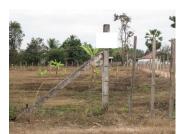

## district, Vientiane capital

The property is located in Naxaythong district, Vientiane capital and there are electricity and water system in the village. Some of the other available facilities that you will certainly consider important include: market, school, bus station and restaurant. Recently, it is surrounded by wire fence but not finished yet. This residential land has a total area of 9600 sqm which is enough for construction of your house. Furthermore, you will be able to enjoy wonderful view and good environment. Note: If you don't want to buy the whole plot of land, we can separate it for sale