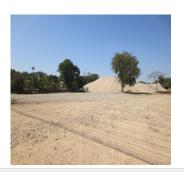

## About this property Residential land for sale in Hatxayfong district, Vientiane capital

This is a rare offer of a residential land consisting of a total area 14,553 sq.m in Hatxayfong district, Vientiane capital. It comes with some species of fruit trees. The area is flat and it is surrounded by clean air, without any other big buildings or heavy industrial factory in the vicinity. This amazing property is set close to the main asphalt road and is only a few minutes away to get in the city center and closes to the restaurant and other facilities. It is suitable for all activities of construction