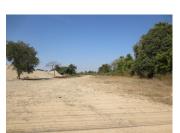

## About this property Residential land for sale in Hatxayfong district, Vientiane capital

This is a rare offer of a residential land consisting of a total area 14,553 sq.m in Hatxayfong district, Vientiane capital. It comes with some species of fruit trees. The area is flat and it is surrounded by clean air, without any other big buildings or heavy industrial factory in the vicinity. This amazing property is set close to the main asphalt road and is only a few minutes away to get in the city center and closes to the restaurant and other facilities. It is suitable for all activities of construction