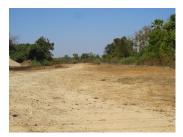

## About this property Residential land for sale in Hatxayfong district, Vientiane capital

This is a rare offer of a residential land consisting of a total area 14,553 sq.m in Hatxayfong district, Vientiane capital. It comes with some species of fruit trees. The area is flat and it is surrounded by clean air, without any other big buildings or heavy industrial factory in the vicinity. This amazing property is set close to the main asphalt road and is only a few minutes away to get in the city center and closes to the restaurant and other facilities. It is suitable for all activities of construction