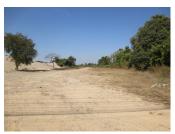

## About this property Residential land for sale in Hatxayfong district, Vientiane capital

This is a rare offer of a residential land consisting of a total area 14,553 sq.m in Hatxayfong district, Vientiane capital. It comes with some species of fruit trees. The area is flat and it is surrounded by clean air, without any other big buildings or heavy industrial factory in the vicinity. This amazing property is set close to the main asphalt road and is only a few minutes away to get in the city center and closes to the restaurant and other facilities. It is suitable for all activities of construction