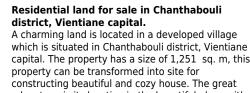

**About this property** 

capital. The property has a size of 1,251 sq. m, this property can be transformed into site for constructing beautiful and cozy house. The great advantage is its location in the beautiful place with nature view, close to the market, hotel, bank, school and restaurant. The district has convenient transport to the key point in Vientiane capital. Recently, this land is overgrown with grasses but you can easily change it according your plan!