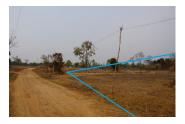

## About this property

Spacious plot of land (2.276,00 sq.m.) with excellent location. The property is suitable for agricultural purposes, construction of your house or storehouses as well as other investment projects, taking advantage of the fact the area is forming as an agriculture area used for cultivation. The plot is located close to electricity and water. Currently the land is in status of paddy field, but you can change it for your construction. The great advantage of our today offer is easy access, which you can take advantage of as the future owner of this plot of land.