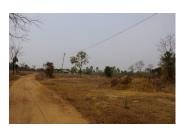

## About this property

Spacious plot of land (2.276,00 sq.m.) with excellent location. The property is suitable for agricultural purposes, construction of your house or storehouses as well as other investment projects, taking advantage of the fact the area is forming as an agriculture area used for cultivation. The plot is located close to electricity and water. Currently the land is in status of paddy field, but you can change it for your construction. The great advantage of our today offer is easy access, which you can take advantage of as the future owner of this plot of land.