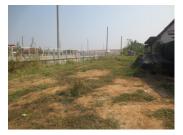

### Agriculture land for sale in Sikhottabong district, Vientiane capital

This plot has a total area of 5,978 m2 which is connected to electricity and water system. Therefore, you can create something very special here. The plot features is suitable for construction of a beautiful house. It situated at a communicative good road, which is accessible two seasons of the year. The village is big and lively -the market, hotel, bank, school and convenient transport links to the key point in Vientiane capital. The land is in good condition and ready to transform it into your house construction site.