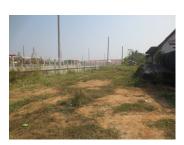

### Agriculture land for sale in Sikhottabong district, Vientiane capital

This plot has a total area of 5,978 m2 which is connected to electricity and water system. Therefore, you can create something very special here. The plot features is suitable for construction of a beautiful house. It situated at a communicative good road, which is accessible two seasons of the year. The village is big and lively -the market, hotel, bank, school and convenient transport links to the key point in Vientiane capital. The land is in good condition and ready to transform it into your house construction site.