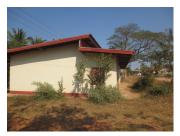

## Residential land for sale in Xaithany district, Vientiane capital

We are pleased to offer you a risedentail landfor building your house. The size of the plot is extremely interesting - 750 sq.m. And the price is very attractive! The plot shape is flat at the moment and planted with fruit trees. There are some new buildings and villas in the neighborhood. Moreover, there is a hotel, market, school and restaurant and other nearby. The place has a great view of the nature and fresh air.