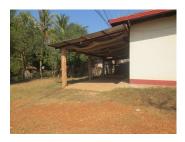

## Residential land for sale in Xaithany district, Vientiane capital

We are pleased to offer you a risedentail landfor building your house. The size of the plot is extremely interesting - 750 sq.m. And the price is very attractive! The plot shape is flat at the moment and planted with fruit trees. There are some new buildings and villas in the neighborhood. Moreover, there is a hotel, market, school and restaurant and other nearby. The place has a great view of the nature and fresh air.