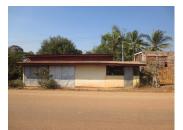

## Residential land for sale in Xaithany district, Vientiane capital

We are pleased to offer you a risedentail landfor building your house. The size of the plot is extremely interesting - 750 sq.m. And the price is very attractive! The plot shape is flat at the moment and planted with fruit trees. There are some new buildings and villas in the neighborhood. Moreover, there is a hotel, market, school and restaurant and other nearby. The place has a great view of the nature and fresh air.