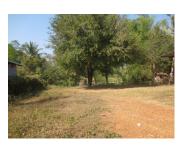

## Residential land for sale in Xaithany district, Vientiane capital

We are pleased to offer you a risedentail landfor building your house. The size of the plot is extremely interesting - 750 sq.m. And the price is very attractive! The plot shape is flat at the moment and planted with fruit trees. There are some new buildings and villas in the neighborhood. Moreover, there is a hotel, market, school and restaurant and other nearby. The place has a great view of the nature and fresh air.