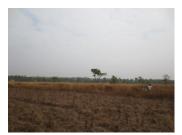

## Agriculture land for sale in Xaithany district, Vientiane capital

Wow! We have agriculture land that was nearly perfect. If you want to purchase a nice area with beautiful view for cultivating rice. This nice plot of agriculture land with an area of 10,003 sq. m. is situated in Xaithany district, Vientiane capital. The area is characterized by its fertile soil, clean air and beautiful nature. The land is black earth, fertile soil, suitable for planting some crops like rice. Furthermore, you can get higher profit from reselling it in the future. Furthermore, it is

characterized by good climate, beautiful and scenic view of field.