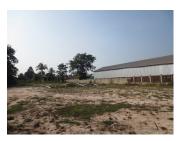

## Residential land for sale in Naxaythong district, Vientiane capital

This is agriculture land for sale in Naxaythong district, Vientiane capital. This is a good and peaceful area. It is located on the dirt road, but is accessible in all season. The land size is 2220 m2, which closed to the other amenities such as shop, restaurant, school and etc. Importantly, it is situated in a quiet area with fresh air. The necessary communications such as electricity, water, telephone, internet and cable TV are easy to connect in this land. The land is suitable for building your house.