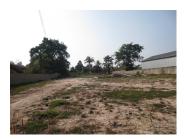

## Residential land for sale in Naxaythong district, Vientiane capital

This is agriculture land for sale in Naxaythong district, Vientiane capital. This is a good and peaceful area. It is located on the dirt road, but is accessible in all season. The land size is 2220 m2, which closed to the other amenities such as shop, restaurant, school and etc. Importantly, it is situated in a quiet area with fresh air. The necessary communications such as electricity, water, telephone, internet and cable TV are easy to connect in this land. The land is suitable for building your house.