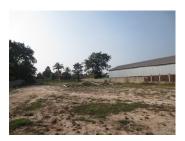

## Residential land for sale in Naxaythong district, Vientiane capital

This is agriculture land for sale in Naxaythong district, Vientiane capital. This is a good and peaceful area. It is located on the dirt road, but is accessible in all season. The land size is 2220 m2, which closed to the other amenities such as shop, restaurant, school and etc. Importantly, it is situated in a quiet area with fresh air. The necessary communications such as electricity, water, telephone, internet and cable TV are easy to connect in this land. The land is suitable for building your house.