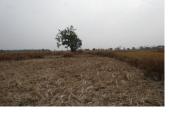

## Agriculture land for sale in Xaithany district, Vientiane capital.

Excellent opportunity for investment. You can be the new owner of this fertile land which has excellent communication. This nice plot of agriculture land with an area of 22,210 sq. m. is situated in Xaithany district, Vientiane capital. The area is characterized by its fertile soil, clean air and beautiful nature. The land is black earth, fertile soil, suitable for planting some crops like rice. Furthermore, you can get higher profit from reselling it in the future. Furthermore, it is characterized by good climate, beautiful and scenic view of field.