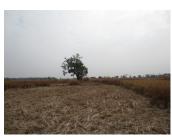

## Agriculture land for sale in Xaithany district, Vientiane capital.

Excellent opportunity for investment. You can be the new owner of this fertile land which has excellent communication. This nice plot of agriculture land with an area of 22,210 sq. m. is situated in Xaithany district, Vientiane capital. The area is characterized by its fertile soil, clean air and beautiful nature. The land is black earth, fertile soil, suitable for planting some crops like rice. Furthermore, you can get higher profit from reselling it in the future. Furthermore, it is characterized by good climate, beautiful and scenic view of field.