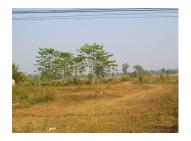

#### Agriculture land for rent in Naxaythoag district, Vientiane capital

We offer an excellent property with an area of 3300 sqm which is suitable for investment in cultivation or operation of some project. Recently, there are many people live in this area because it is close to the public facilities and institution such as market, school and restaurant which is comfortable for living. The land is flat, nicely landscaped and planted with grasses and trees. In addition, it also provides peaceful community, good environment and fresh air.