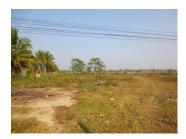

#### Agriculture land for rent in Naxaythoag district, Vientiane capital

We offer an excellent property with an area of 3300 sqm which is suitable for investment in cultivation or operation of some project. Recently, there are many people live in this area because it is close to the public facilities and institution such as market, school and restaurant which is comfortable for living. The land is flat, nicely landscaped and planted with grasses and trees. In addition, it also provides peaceful community, good environment and fresh air.