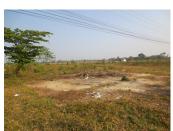

#### Agriculture land for rent in Naxaythoag district, Vientiane capital

We offer an excellent property with an area of 3300 sqm which is suitable for investment in cultivation or operation of some project. Recently, there are many people live in this area because it is close to the public facilities and institution such as market, school and restaurant which is comfortable for living. The land is flat, nicely landscaped and planted with grasses and trees. In addition, it also provides peaceful community, good environment and fresh air.