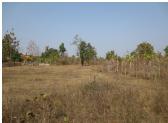

## Residential land for sale in Xaithany district, Vientiane capital

An excellent offer for the sale of an attractive plot of residential land with an area of 17,394sq.m, which is suitable for building your house. It also located near communications. It is provided electricity, water and basic communications. Asphalt road is available, among other specified characteristics of the proposed property. From the inside you will be able to enjoy wonderful views of nature. Place is particularly attractive, as it is located within the cityFurthermore, the area has public communication services to important point and all of amenities in Vientiane capital including restaurant, market, school, gasoline station and etc.