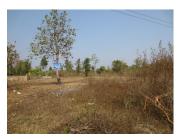

## Residential land for sale in Xaithany district, Vientiane capital

An excellent offer for the sale of an attractive plot of residential land with an area of 17,394sq.m, which is suitable for building your house. It also located near communications. It is provided electricity, water and basic communications. Asphalt road is available, among other specified characteristics of the proposed property. From the inside you will be able to enjoy wonderful views of nature. Place is particularly attractive, as it is located within the cityFurthermore, the area has public communication services to important point and all of amenities in Vientiane capital including restaurant, market, school, gasoline station and etc.