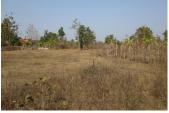

## Residential land for sale in Xaithany district, Vientiane capital

An excellent offer for the sale of an attractive plot of residential land with an area of 17,394sq.m, which is suitable for building your house. It also located near communications. It is provided electricity, water and basic communications. Asphalt road is available, among other specified characteristics of the proposed property. From the inside you will be able to enjoy wonderful views of nature. Place is particularly attractive, as it is located within the cityFurthermore, the area has public communication services to important point and all of amenities in Vientiane capital including restaurant, market, school, gasoline station and etc.