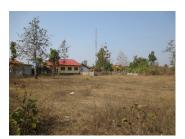

## Residential land for sale in Xaithany district, Vientiane capital

An excellent offer for the sale of an attractive plot of residential land with an area of 17,394sq.m, which is suitable for building your house. It also located near communications. It is provided electricity, water and basic communications. Asphalt road is available, among other specified characteristics of the proposed property. From the inside you will be able to enjoy wonderful views of nature. Place is particularly attractive, as it is located within the cityFurthermore, the area has public communication services to important point and all of amenities in Vientiane capital including restaurant, market, school, gasoline station and etc.