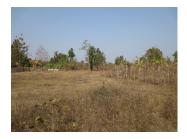

## Residential land for sale in Xaithany district, Vientiane capital

An excellent offer for the sale of an attractive plot of residential land with an area of 17,394sq.m, which is suitable for building your house. It also located near communications. It is provided electricity, water and basic communications. Asphalt road is available, among other specified characteristics of the proposed property. From the inside you will be able to enjoy wonderful views of nature. Place is particularly attractive, as it is located within the cityFurthermore, the area has public communication services to important point and all of amenities in Vientiane capital including restaurant, market, school, gasoline station and etc.