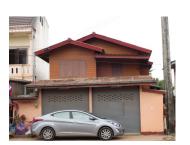

## House for sale in Naxaythong district, Vientiane capital

The nice house is suitable for your family. It is located in a developed village which belongs to Naxaythong district, Vientiane capital. A living area is 198 m2. It consists a 2-storeyed house with tile and wooden flooring. This house consists of bedrooms, bathrooms, kitchen and living area and some space on the ground floor. However, it needs renovation and refreshment to become the cozy house. The property is supplied with water and electricity inside the house. This house will provide comfort to its future buyer. The property is with excellent location which is nearby near bank, school, restaurant and etc.