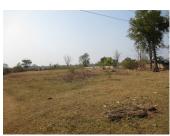

## Residential land for sale in Xaithany district, **Vientiane capital**

Our company pleased to present this beautiful plot of land with a view to the developed village, located in Xaithany district, Vientiane capital. Now the land size with 3200 m2 is available for sale. This land presents a great place with a good environment and also provided a good condition, appropriate location, convenient public transport access and facilities like a restaurant, market, school and etc. Totally, it is suitable for building your house. You can able own this property with nice price. Please come to talk with us.