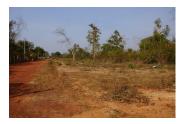

# Residential land for sale in Xaithany district, Vientiane capital

Excellent offer for investment - a spacious nice plot of 12,752 sq.m. In the developed area, this belongs to Xaithany district, Vientiane capital. The property is in status of residential land without any building, which is suitable for building your beautiful house. A part of the yard is planted with grasses and trees. This property will charm you with to its tranquility. Furthermore, it also closes to the market, school, restaurant and convenient transport to the key point in Vientiane capital.