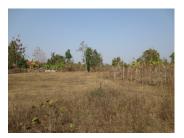

# Agriculture land for sale in Sikhottabong district, Vientiane capital

Theagriculture landwith an area of 86,400 m2 is characterized by a rich and fertile soil, favorable climate. The property is situated on asphalt road and there is electricity and water by it. It consists of one plot. The village has basic everyday amenities like a restaurant, a market and a shop. On the other hand, it is located in a safe area with excellent location. From here you can see the good environment and stunning view of nature. Totally, it is suitable for planting commercial trees or investment such as construction of guest house, resort or a hotel.