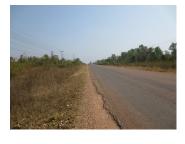

# Agriculture land for sale in Sikhottabong district, Vientiane capital

Theagriculture landwith an area of 86,400 m2 is characterized by a rich and fertile soil, favorable climate. The property is situated on asphalt road and there is electricity and water by it. It consists of one plot. The village has basic everyday amenities like a restaurant, a market and a shop. On the other hand, it is located in a safe area with excellent location. From here you can see the good environment and stunning view of nature. Totally, it is suitable for planting commercial trees or investment such as construction of guest house, resort or a hotel.