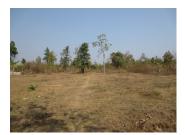

# Agriculture land for sale in Sikhottabong district, Vientiane capital

Theagriculture landwith an area of 86,400 m2 is characterized by a rich and fertile soil, favorable climate. The property is situated on asphalt road and there is electricity and water by it. It consists of one plot. The village has basic everyday amenities like a restaurant, a market and a shop. On the other hand, it is located in a safe area with excellent location. From here you can see the good environment and stunning view of nature. Totally, it is suitable for planting commercial trees or investment such as construction of guest house, resort or a hotel.