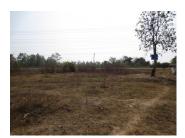

# Agriculture land for sale in Sikhottabong district, Vientiane capital

Theagriculture landwith an area of 86,400 m2 is characterized by a rich and fertile soil, favorable climate. The property is situated on asphalt road and there is electricity and water by it. It consists of one plot. The village has basic everyday amenities like a restaurant, a market and a shop. On the other hand, it is located in a safe area with excellent location. From here you can see the good environment and stunning view of nature. Totally, it is suitable for planting commercial trees or investment such as construction of guest house, resort or a hotel.