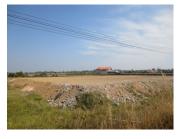

## Residential land for sale in Xaithany district, Vientiane capital

Our company is pleased to offer you this appealing plot of land situated in a friendly village which belongs to Xaithany district, Vientiane capital. This plot of land covers with size – 1,500 sq. m. It is suitable for the construction of your new house. Currently, the land is fate and surrounded by many houses. It is located in appropriate point which is close to restaurant and market. The plot is a good investment property, which is expected to increase its price with the time.