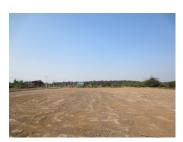

## Residential land for sale in Xaithany district, Vientiane capital

Our company is pleased to offer you this appealing plot of land situated in a friendly village which belongs to Xaithany district, Vientiane capital. This plot of land covers with size – 1,500 sq. m. It is suitable for the construction of your new house. Currently, the land is fate and surrounded by many houses. It is located in appropriate point which is close to restaurant and market. The plot is a good investment property, which is expected to increase its price with the time.