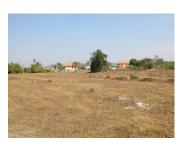

## Agriculture land for sale in Xaithany district, Vientiane capital

We would like to offer a place for cultivating rice and crops or building your dream home or operating you project in close proximity to the key point in Vientiane capital, amongst the silence and beauty of the nature. The plot has an area of 2,100 sqm which panted with rice at the moment, but you can start building immediately. Furthermore, you can change into restaurant construction sits or other as you decided!In addition, there are plans for further investment in the infrastructure and development of the area. In close proximity there are also existing developments like a market, bank, school, hotel and restaurant. Importantly, the property is an exceptional investment offer for a variety of successful business projects.