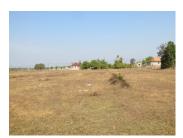

## Agriculture land for sale in Xaithany district, Vientiane capital

We would like to offer a place for cultivating rice and crops or building your dream home or operating you project in close proximity to the key point in Vientiane capital, amongst the silence and beauty of the nature. The plot has an area of 2,100 sqm which panted with rice at the moment, but you can start building immediately. Furthermore, you can change into restaurant construction sits or other as you decided!In addition, there are plans for further investment in the infrastructure and development of the area. In close proximity there are also existing developments like a market, bank, school, hotel and restaurant. Importantly, the property is an exceptional investment offer for a variety of successful business projects.