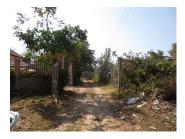

#### Agriculture land for sale in Xaithany district, Vientiane capital.

The beautiful plot with nice price is not very often you can find, but we have! It like a spacious plot of which covers area of 19,200 sq.m. It comes with excellent location, situated in Xaithany district, Vientiane capital. The property is suitable for construction of your house or storehouses and other investment projects. This agriculture land surrounded by various species of trees and good environment Furthermore, it also offers variety of everyday amenities and public facilities including market, school, restaurant and shop, as well as picturesque surroundings will charm you with the convenience for living. Importantly, this area offers ideal conditions for operating a business like a restaurant and in this way it becomes an extremely profitable investment.