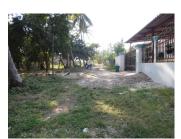

## Agriculture land for sale in Hatxayfong district, Vientiane capital

area of 16,500 sq.m which is located in safe community which belongs to Hatxayfong district, Vientiane capital. It is a suitable plot of land for cultivation or construction of your house as you decide. This lovely plot of land is disposed not far from the important place in capital. It is characterized by its fertile soil, clean air and beautiful nature. The land is black earth, fertile soil, suitable for planting some crops like corn, sunflower, vegetable and other but you can chance it into other land as you want. The village itself is small but welldeveloped and has the most necessary facilities: some shops, market, bank, school and restaurant.