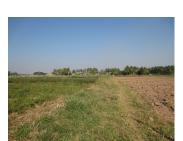

## Agriculture land for sale in Hatxayfong district, Vientiane capital

area of 16,500 sq.m which is located in safe community which belongs to Hatxayfong district, Vientiane capital. It is a suitable plot of land for cultivation or construction of your house as you decide. This lovely plot of land is disposed not far from the important place in capital. It is characterized by its fertile soil, clean air and beautiful nature. The land is black earth, fertile soil, suitable for planting some crops like corn, sunflower, vegetable and other but you can chance it into other land as you want. The village itself is small but welldeveloped and has the most necessary facilities: some shops, market, bank, school and restaurant.