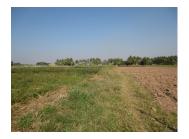

## Agriculture land for sale in Hatxayfong district, Vientiane capital

area of 16,500 sq.m which is located in safe community which belongs to Hatxayfong district, Vientiane capital. It is a suitable plot of land for cultivation or construction of your house as you decide. This lovely plot of land is disposed not far from the important place in capital. It is characterized by its fertile soil, clean air and beautiful nature. The land is black earth, fertile soil, suitable for planting some crops like corn, sunflower, vegetable and other but you can chance it into other land as you want. The village itself is small but welldeveloped and has the most necessary facilities: some shops, market, bank, school and restaurant.