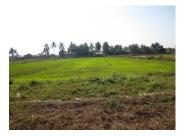

## Agriculture land for sale in Hatxayfong district, Vientiane capital

area of 16,500 sq.m which is located in safe community which belongs to Hatxayfong district, Vientiane capital. It is a suitable plot of land for cultivation or construction of your house as you decide. This lovely plot of land is disposed not far from the important place in capital. It is characterized by its fertile soil, clean air and beautiful nature. The land is black earth, fertile soil, suitable for planting some crops like corn, sunflower, vegetable and other but you can chance it into other land as you want. The village itself is small but welldeveloped and has the most necessary facilities: some shops, market, bank, school and restaurant.