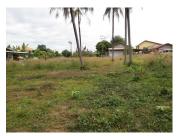

# Land for sale in Hatxayfong district, Vientiane capital

We offer to your attention this nice plot of landwhich is not located far from the important place in capital. It covers an area of 2381 sq. m. The region is suitable for constructing your house or operating some project as you planned! The village itself is small but well-developed and has the most necessary facilities: some shops, market, bank, school and restaurant. Currently, the plot is flat and it is overgrown with grasses which could be easily organized. The perfect combination of nature, fresh air and good environment makes this land suitable for investment, which is expected to increase its price with the time.