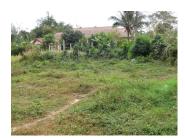

# Land for sale in Hatxayfong district, Vientiane capital

We offer to your attention this nice plot of landwhich is not located far from the important place in capital. It covers an area of 2381 sq. m. The region is suitable for constructing your house or operating some project as you planned! The village itself is small but well-developed and has the most necessary facilities: some shops, market, bank, school and restaurant. Currently, the plot is flat and it is overgrown with grasses which could be easily organized. The perfect combination of nature, fresh air and good environment makes this land suitable for investment, which is expected to increase its price with the time.