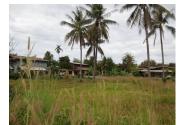

# Land for sale in Hatxayfong district, Vientiane capital

We offer to your attention this nice plot of landwhich is not located far from the important place in capital. It covers an area of 2381 sq. m. The region is suitable for constructing your house or operating some project as you planned! The village itself is small but well-developed and has the most necessary facilities: some shops, market, bank, school and restaurant. Currently, the plot is flat and it is overgrown with grasses which could be easily organized. The perfect combination of nature, fresh air and good environment makes this land suitable for investment, which is expected to increase its price with the time.