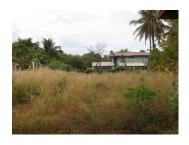

# Land for sale in Hatxayfong district, Vientiane capital

We offer to your attention this nice plot of landwhich is not located far from the important place in capital. It covers an area of 2381 sq. m. The region is suitable for constructing your house or operating some project as you planned! The village itself is small but well-developed and has the most necessary facilities: some shops, market, bank, school and restaurant. Currently, the plot is flat and it is overgrown with grasses which could be easily organized. The perfect combination of nature, fresh air and good environment makes this land suitable for investment, which is expected to increase its price with the time.