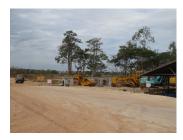

## Residential land for sale in Haxayfong district, Vientiane capital

You have a wonderful opportunity to build your new house in beautiful plot of land surroundings with good conditions for living. It covers an area of 28,800 sq. m, which provides an opportunity for easily installing electricity network and water supply. It is suitable to construct your imagination and build a beautiful house or you can get a good profit for re-selling it in the neat 2-3 years. The main advantage of the property is the proximity and direct access to the public facilities such as restaurant and gasoline station and etc., offering a peaceful environment with available communications and stunning nature views. Have a look!