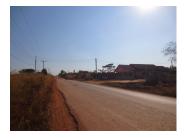

## Land for sale in Xaithany district, Vientiane capital

The plot with an area of 3960 sqm is set on an asphalt road. Currently planted with rice without any building, which is suitable for construction of your house. The village has water and electricity system. The region is characterized by good weather. You have a wonderful opportunity to build your new house in beautiful and scenic surroundings with excellent conditions for living. The city you could find the attractive places for relaxation, which is attractive for many purchasers. Communications and infrastructure - good road and close to the office, market, hotel, restaurant and other. It provides picturesque scenery around the village, offering peace and tranquility to the residents.