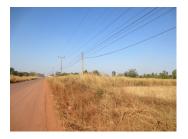

## Land for sale in Xaithany district, Vientiane capital

The plot with an area of 3960 sqm is set on an asphalt road. Currently planted with rice without any building, which is suitable for construction of your house. The village has water and electricity system. The region is characterized by good weather. You have a wonderful opportunity to build your new house in beautiful and scenic surroundings with excellent conditions for living. The city you could find the attractive places for relaxation, which is attractive for many purchasers. Communications and infrastructure - good road and close to the office, market, hotel, restaurant and other. It provides picturesque scenery around the village, offering peace and tranquility to the residents.