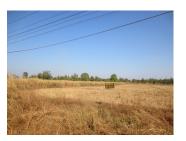

## Land for sale in Xaithany district, Vientiane capital

The plot with an area of 3960 sqm is set on an asphalt road. Currently planted with rice without any building, which is suitable for construction of your house. The village has water and electricity system. The region is characterized by good weather. You have a wonderful opportunity to build your new house in beautiful and scenic surroundings with excellent conditions for living. The city you could find the attractive places for relaxation, which is attractive for many purchasers. Communications and infrastructure - good road and close to the office, market, hotel, restaurant and other. It provides picturesque scenery around the village, offering peace and tranquility to the residents.