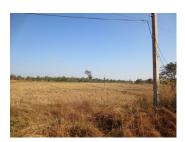

## Land for sale in Xaithany district, Vientiane capital

The plot with an area of 3960 sqm is set on an asphalt road. Currently planted with rice without any building, which is suitable for construction of your house. The village has water and electricity system. The region is characterized by good weather. You have a wonderful opportunity to build your new house in beautiful and scenic surroundings with excellent conditions for living. The city you could find the attractive places for relaxation, which is attractive for many purchasers. Communications and infrastructure - good road and close to the office, market, hotel, restaurant and other. It provides picturesque scenery around the village, offering peace and tranquility to the residents.