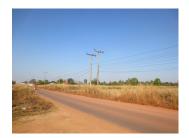

## Land for sale in Xaithany district, Vientiane capital

The plot with an area of 3960 sqm is set on an asphalt road. Currently planted with rice without any building, which is suitable for construction of your house. The village has water and electricity system. The region is characterized by good weather. You have a wonderful opportunity to build your new house in beautiful and scenic surroundings with excellent conditions for living. The city you could find the attractive places for relaxation, which is attractive for many purchasers. Communications and infrastructure - good road and close to the office, market, hotel, restaurant and other. It provides picturesque scenery around the village, offering peace and tranquility to the residents.