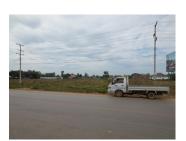

## About this property

Residential land for sale in Naxaythong district, Vientiane capital

The plots' area is 14,087 sq.m which is flat and are ready to develop. It can be used for the construction of house, offices, warehouses, showrooms or other as you decided. There has been continuous development in the area as many national and international businesses are already located here, such as hotel, market, school, bank and restaurant. In addition, there are plans for further investment in the infrastructure and development of the area. In close proximity there are also existing residential developments. The property is an exceptional investment offer for a variety of successful business projects.