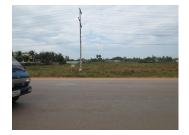

## About this property

Residential land for sale in Naxaythong district, Vientiane capital

The plots' area is 14,087 sq.m which is flat and are ready to develop. It can be used for the construction of house, offices, warehouses, showrooms or other as you decided. There has been continuous development in the area as many national and international businesses are already located here, such as hotel, market, school, bank and restaurant. In addition, there are plans for further investment in the infrastructure and development of the area. In close proximity there are also existing residential developments. The property is an exceptional investment offer for a variety of successful business projects.