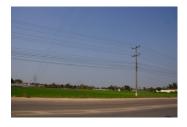

## Nongheo Village, Hadxayfong **District, Vientiane Capital**

Listing number: WGF197 Listing date: **2015-07-28** View on wegofa.com

SUNLAY SIPRASEUTH Mobile: +856 20 2389 9999

Land for Sale

Industry Land Just in front of Pepsi Factory We offer industrial land with a size of 16.789 sq. m. The plot is located in the main road. The Pepsi Factory is in front of the property. Furthermore, it can be easily connected with water supply system and electricity. The plot is suitable for industrial purposes, logistics centre, trading or residential development. Please come to consult with our team.