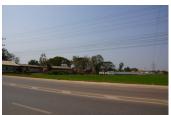

## Nongheo Village, Hadxayfong **District, Vientiane Capital**

Listing number: WGF197 Listing date: **2015-07-28** View on wegofa.com

SUNLAY SIPRASEUTH Mobile: +856 20 2389 9999

Land for Sale

Industry Land Just in front of Pepsi Factory We offer industrial land with a size of 16.789 sq. m. The plot is located in the main road. The Pepsi Factory is in front of the property. Furthermore, it can be easily connected with water supply system and electricity. The plot is suitable for industrial purposes, logistics centre, trading or residential development. Please come to consult with our team.